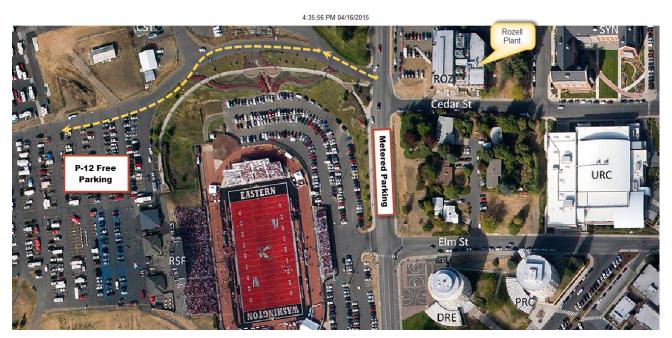

## Rozell Plant

When visiting the Rozell Plant allow ample time to find parking. See information below for directions and parking options.

- Link to the EWU campus maps:
  - o <a href="http://www.ewu.edu/locations/cheney-campus/map">http://www.ewu.edu/locations/cheney-campus/map</a>
- Link to the EWU Parking website:
  - o <u>http://access.ewu.edu/parking/maps</u>
  - <u>http://access.ewu.edu/parking</u>
- Free Parking:
  - $\circ$  Side streets Washington St. is usually the best option
  - o P-12 Parking Lot (closest non-permit lot) across Washington Street
- Paid Parking:
  - o Meters are available on Washington Street
  - URC Parking Garage (limited spaces available)
- Building Entrance:
  - $\circ$   $\;$  The main entrance to the plant is off Cedar Street
    - Work Order Admin at the end of the short hall with the 'One Team, One Future' wall sign
    - Construction & Planning Reception/Conference room
      at the end of the short hall with the 'One Team, One Future' wall sign turn left and proceed to the end of the hall, last door on the right.