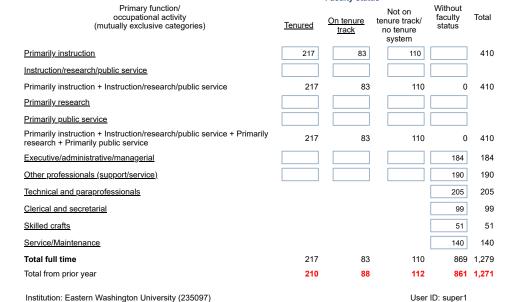

Note: Reported data do not include revisions made through the Prior Year Data Revision System for any institution prior to collection year 2014.

| Human Resources 2010-11                                                                                                                                                                                                                                                      |                  |                        |                   |
|------------------------------------------------------------------------------------------------------------------------------------------------------------------------------------------------------------------------------------------------------------------------------|------------------|------------------------|-------------------|
| Institution: Eastern Washington University (235097)                                                                                                                                                                                                                          |                  | User ID: s             | uper1             |
| Human Resources Screening Questions                                                                                                                                                                                                                                          |                  |                        |                   |
| Does your institution have any part-time staff?                                                                                                                                                                                                                              |                  |                        |                   |
| If you answer Yes to this question, you will be provided the screens to report part-time stat                                                                                                                                                                                | ff.              |                        |                   |
| ۲                                                                                                                                                                                                                                                                            | Yes              | $\bigcirc$             | No                |
| Do ALL of the instructional staff at your institution fall into any of the following cate                                                                                                                                                                                    | gories?          |                        |                   |
| If you answer <b>Yes</b> to any of the questions below, the <b>Salaries</b> section is <b>NOT</b> applicable to required to report data for the <b>Salaries</b> section.                                                                                                     | o your instituti | ion and you wil        | l <b>NOT</b> be   |
| No Yes Are ALL of the instructional staff military personnel?                                                                                                                                                                                                                |                  |                        |                   |
| No                                                                                                                                                                                                                                                                           | members of       | a religious ord        | er)?              |
| No                                                                                                                                                                                                                                                                           | edicine?         |                        |                   |
| The completion of the Fall Staff section is optional this year as it is in even-number                                                                                                                                                                                       | ed years.        |                        |                   |
| Do you wish to complete the <b>Fall Staff section</b> this year?<br>If you answer <b>No</b> , screens to report <b>Fall Staff</b> data will not be displayed.<br>If you answer <b>Yes</b> , screens to report <b>Fall Staff</b> data will be displayed and you must complete | ete ALL applic   | cable <b>Fall Staf</b> | <b>f</b> screens. |
| No, I will not complete the Fall Staff section this year                                                                                                                                                                                                                     |                  |                        |                   |
| Yes, I will complete the Fall Staff section this year                                                                                                                                                                                                                        |                  |                        |                   |
| You may use the space below to provide context for the data you've reported above                                                                                                                                                                                            |                  |                        |                   |
|                                                                                                                                                                                                                                                                              | •                |                        |                   |
|                                                                                                                                                                                                                                                                              |                  |                        |                   |
|                                                                                                                                                                                                                                                                              | -                |                        |                   |
| 4                                                                                                                                                                                                                                                                            | 11               |                        |                   |
| Institution: Eastern Washington University (235097)                                                                                                                                                                                                                          |                  | User ID: s             | uper1             |
| Part A - Employees by Assigned Position - Full-time staff                                                                                                                                                                                                                    |                  |                        |                   |
| Number of full-time staff by faculty status and primary function/occupational activity                                                                                                                                                                                       | /                |                        |                   |
| As of November 1, 2010                                                                                                                                                                                                                                                       |                  |                        |                   |
| Facult                                                                                                                                                                                                                                                                       | ty status        |                        |                   |