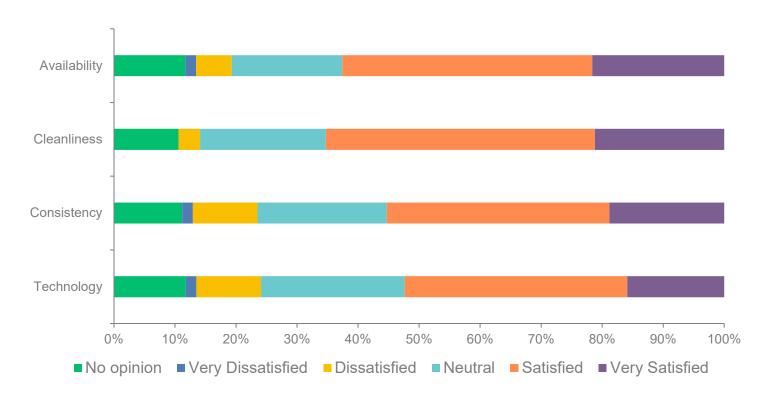

### Q16: Please rate EWU's technology-equipped classrooms on the following characteristics

Answered: 171 Skipped: 183