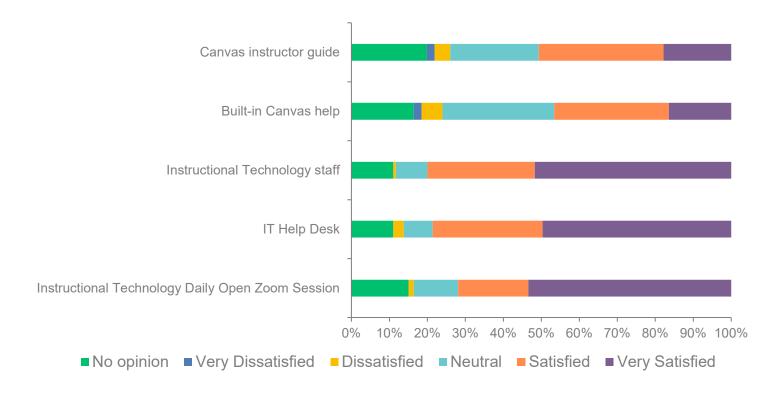

### Q22: How satisfied are you with the following Canvas support options available to you?

Answered: 146 Skipped: 208