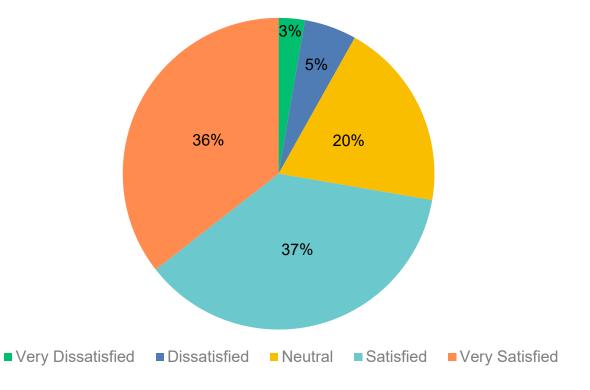

## Q25: How satisfied are you overall with the communication about technology issues and projects from EWU's IT division during the past year?

Answered: 332 Skipped: 22