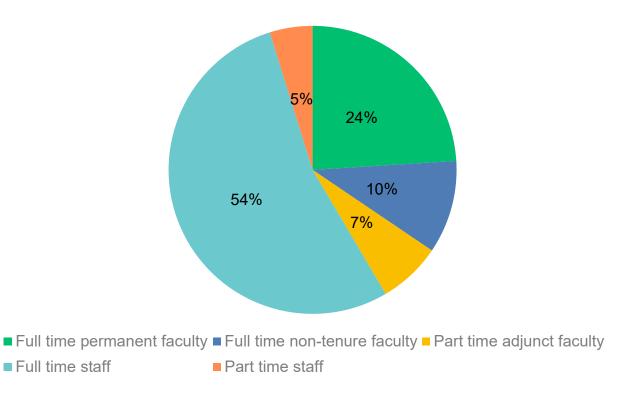

#### Q1: I am primarily (your primary employee category)

■ Full time staff

Answered: 354 Skipped: 0