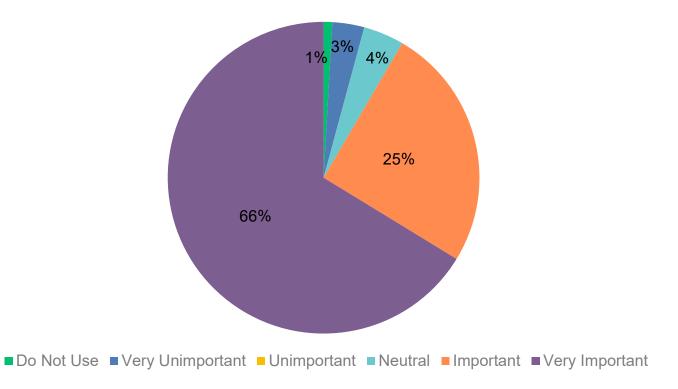

#### Q24: Overall, how important are EWU's IT services to you?

Answered: 332 Skipped: 22