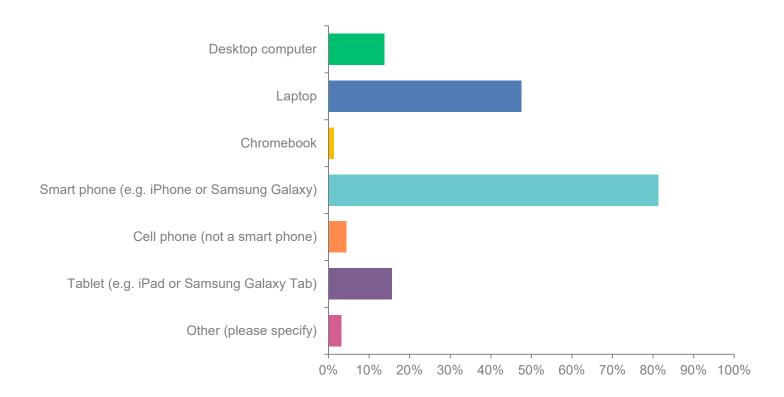

### Q8: I use the following other personally owned device(s) for work (select all that apply)

Answered: 160 Skipped: 194