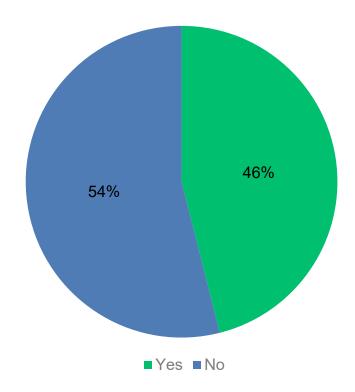

#### Q4: I use other institutionally owned devices for work

Answered: 354 Skipped: 0