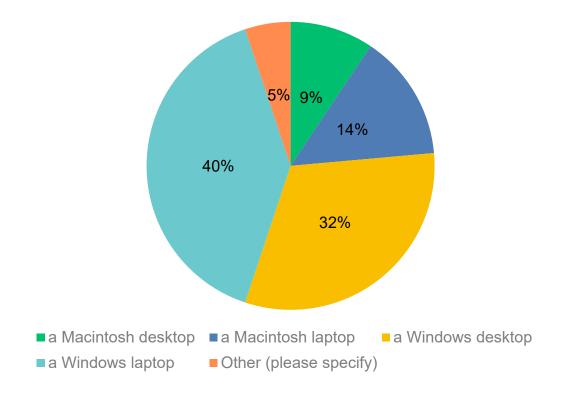

# Faculty and Staff IT Satisfaction Survey 2023

Friday, March 29, 2024



#### Q1: I am primarily (your primary employee category)

■ Full time staff

Answered: 354 Skipped: 0



#### Q2: My primary campus is

Answered: 353 Skipped: 1



#### Q3: My primary work computer is

Answered: 352 Skipped: 2



#### Q4: I use other institutionally owned devices for work

Answered: 354 Skipped: 0



#### Q5: I use the following other institutionally owned device(s) for work (select all that apply) Answered: 151 Skipped: 203





#### Q6: I have Internet access at home

Answered: 151 Skipped: 203



#### Q7: I use a personally owned device for work

Answered: 354 Skipped: 0



### Q8: I use the following other personally owned device(s) for work (select all that apply)

Answered: 160 Skipped: 194





### Q9: Thinking about this past year, rate your experience with the following technologies and services

Answered: 342 Skipped: 12





### Q10: Thinking about this past year, rate your experience with the following technologies and services

Answered: 342 Skipped: 12





### Q13: Please evaluate