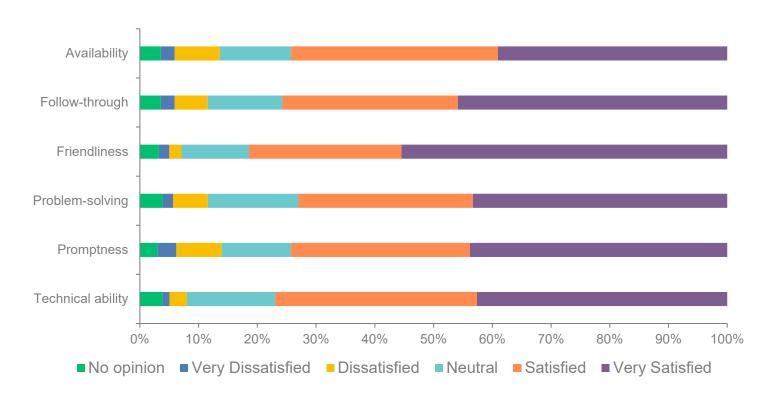

### Q13: Please evaluate each of these characteristics of service provided by the IT Help Desk and IT Support Staff

Answered: 339 Skipped: 15