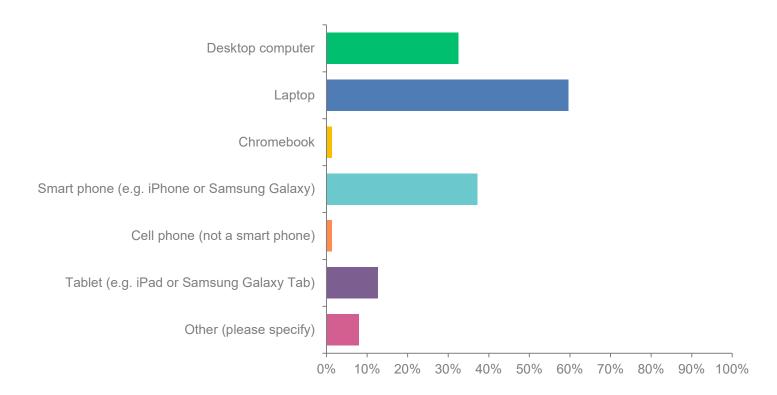

#### Q5: I use the following other institutionally owned device(s) for work (select all that apply) Answered: 151 Skipped: 203