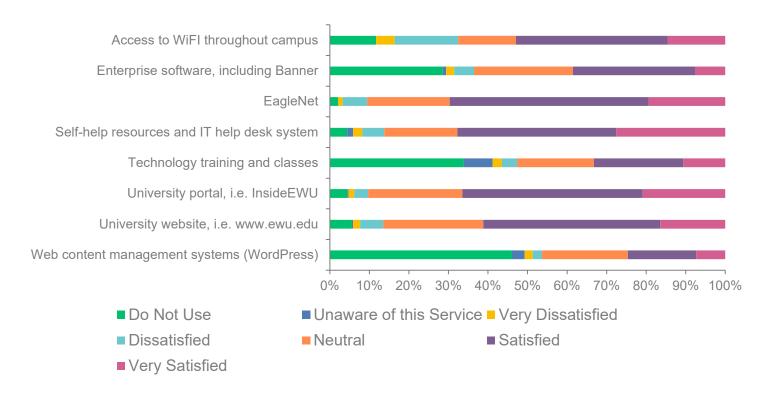

### Q9: Thinking about this past year, rate your experience with the following technologies and services

Answered: 342 Skipped: 12