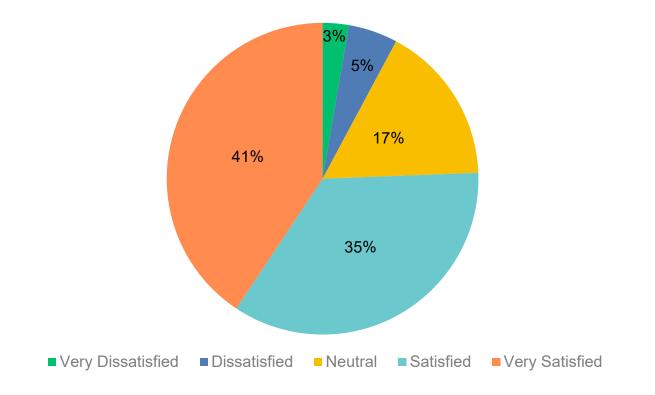

### Q26: How satisfied are you overall with the technology and support services offered by EWU's IT division during the past year?

Answered: 332 Skipped: 22