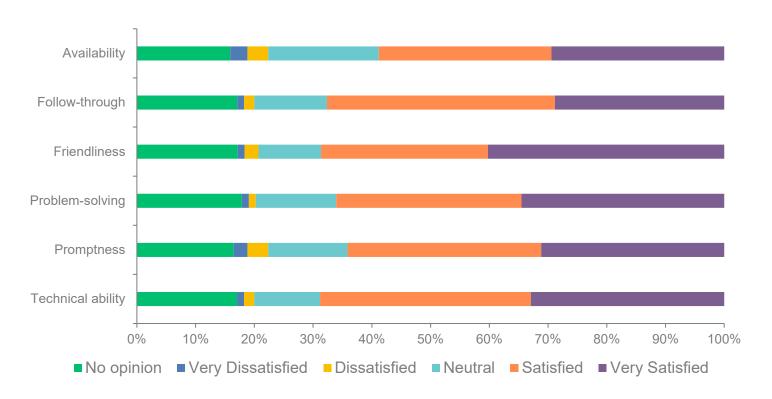

### Q13: Please evaluate each of these characteristics of service provided by the IT Help Desk and IT Support Staff

Answered: 339 Skipped: 15