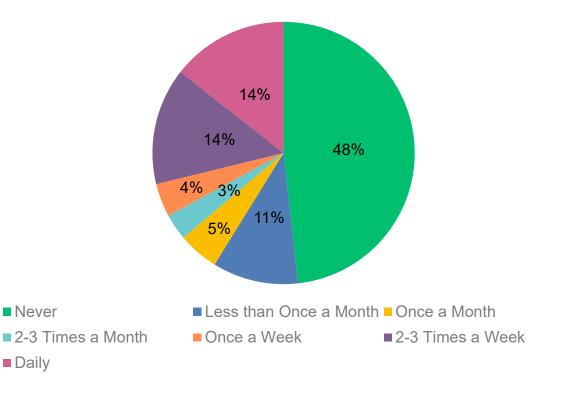

### Q15: How often do you present or teach in a technology-equipped classroom?

Answered: 340 Skipped: 14