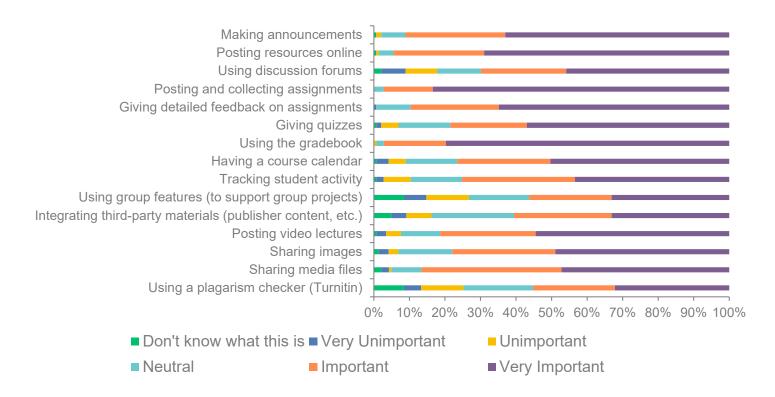

#### Q21: How important are the following Canvas uses to you?

Answered: 146 Skipped: 208