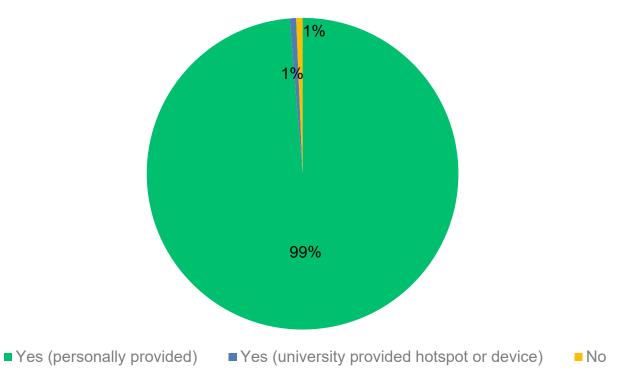

# Faculty and Staff IT Satisfaction Survey 2023

Friday, March 29, 2024



#### Q1: I am primarily (your primary employee category)

■ Full time staff

Answered: 354 Skipped: 0



#### Q2: My primary campus is

Answered: 353 Skipped: 1



#### Q3: My primary work computer is

Answered: 352 Skipped: 2



#### Q4: I use other institutionally owned devices for work

Answered: 354 Skipped: 0



#### Q5: I use the following other institutionally owned device(s) for work (select all that apply) Answered: 151 Skipped: 203





#### Q6: I have Internet access at home

Answered: 151 Skipped: 203



#### Q7: I use a personally owned device for work

Answered: 354 Skipped: 0



### Q8: I use the following other personally owned device(s) for work (select all that apply)

Answered: 160 Skipped: 194





### Q9: Thinking about this past year, rate your experience with the following technologies and services

Answered: 342 Skipped: 12





### Q10: Thinking about this past year, rate your experience with the following technologies and services

Answered: 342 Skipped: 12





### Q13: Please evaluate each of these characteristics of service provided by the IT Help Desk and IT Support Staff

Answered: 339 Skipped: 15



### Q15: How often do you present or teach in a technology-equipped classroom?

Answered: 340 Skipped: 14





### Q16: Please rate EWU's technology-equipped classrooms on