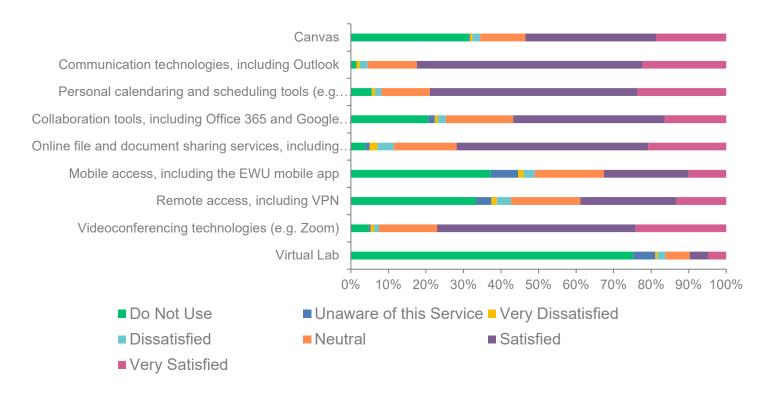

### Q9: Thinking about this past year, rate your experience with the following technologies and services

Answered: 342 Skipped: 12

### Q10: Thinking about this past year, rate your experience with the following technologies and services

Answered: 342 Skipped: 12