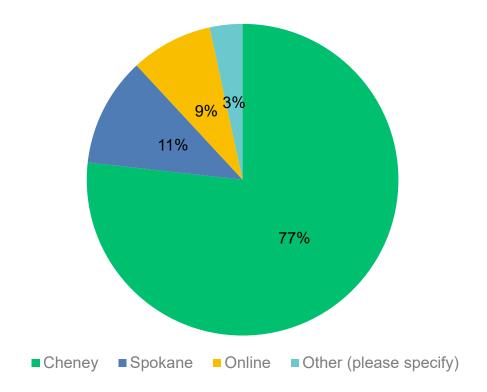

# Faculty and Staff IT Satisfaction Survey 2023

Friday, March 29, 2024



#### Q1: I am primarily (your primary employee category)

■ Full time staff

Answered: 354 Skipped: 0



#### Q2: My primary campus is

Answered: 353 Skipped: 1



#### Q3: My primary work computer is

Answered: 352 Skipped: 2



#### Q4: I use other institutionally owned devices for work

Answered: 354 Skipped: 0



#### Q5: I use the following other institutionally owned device(s) for work (select all that apply) Answered: 151 Skipped: 203





#### Q6: I have Internet access at home

Answered: 151 Skipped: 203



#### Q7: I use a personally owned device for work

Answered: 354 Skipped: 0



### Q8: I use the following other personally owned device(s) for work (select all that apply)

Answered: 160 Skipped: 194





### Q9: Thinking about this past year, rate your experience with the following technologies and services

Answered: 342 Skipped: 12





### Q10: Thinking about this past year, rate your experience with the following technologies and