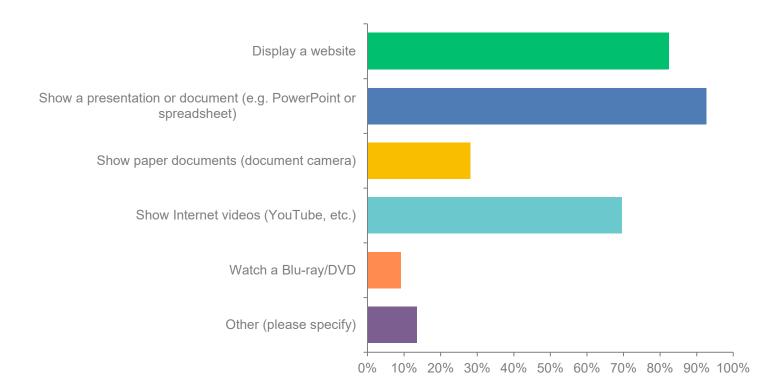

### Q17: What do you use classroom technology equipment for? (select all that apply)

Answered: 164 Skipped: 190