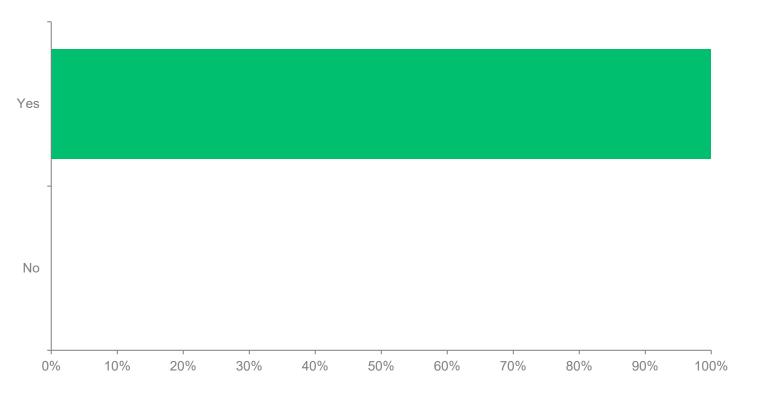

# Student IT Satisfaction Survey 2023



A SurveyMonkey

# Q1: My current class standing is

Answered: 226 Skipped: 0





## Q2: Are you a full-time student?

Answered: 226 Skipped: 0





## Q3: Do you live in a residence hall or on-campus housing?

Answered: 226 Skipped: 0





# Q4: Please indicate your evaluation of the IT services available in oncampus housing Answered: 38 Skipped: 188





# Q5: Please indicate your evaluation of the importance of the IT services in on-campus housing to you

Answered: 37 Skipped: 189



■ Do Not Use ■ Very Unimportant ■ Unimportant ■ Neutral ■ Important ■ Very Important



#### **Q8: I have Internet access at home**

Answered: 38 Skipped: 188





# Q9: I own a personal computer

Answered: 215 Skipped: 11





# Q10: My primary personal computer is

Answered: 203 Skipped: 23





#### Q11: I own a mobile device (iPad, smart phone, etc.)

Answered: 214 Skipped: 12





## Q12: I own the following mobile device(s) (select all that apply)

Answered: 206 Skipped: 20





# Q13: I use the computer classrooms and labs at EWU

Answered: 207 Skipped: 19





# Q14: Why do you use the computer classrooms and labs? (select all that apply) Answered: 72 Skipped: 154





# Q16: I use the virtual lab at EWU

Answered: 207 Skipped: 19





# Q17: Why do you use the virtual lab? (select all that apply)

Answered: 28 Skipped: 198





# Q19: Thinking about this past year, please rate the systems and support for the following activities you've p