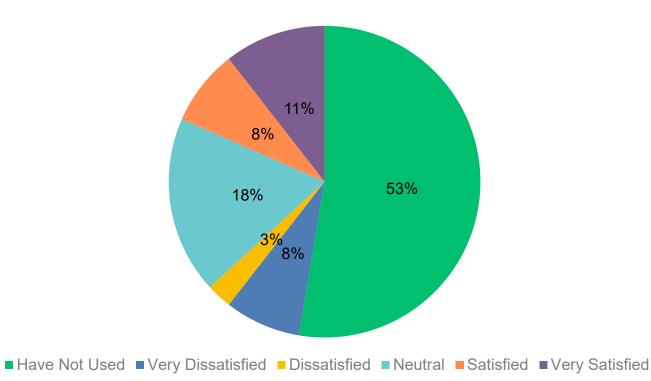

# Student IT Satisfaction Survey 2023



A SurveyMonkey

# Q1: My current class standing is

Answered: 226 Skipped: 0





## Q2: Are you a full-time student?

Answered: 226 Skipped: 0





## Q3: Do you live in a residence hall or on-campus housing?

Answered: 226 Skipped: 0





# Q4: Please indicate your evaluation of the IT services available in oncampus housing Answered: 38 Skipped: 188





# Q5: Please indicate your evaluation of the importance of the IT services in on-campus housing to you

Answered: 37 Skipped: 189



■ Do Not Use ■ Very Unimportant ■ Unimportant ■ Neutral ■ Important ■ Very Important



#### **Q8: I have Internet access at home**

Answered: 38 Skipped: 188





# Q9: I own a personal computer

Answered: 215 Skipped: 11





# Q10: My primary personal computer is

Answered: 203 Skipped: 23





#### Q11: I own a mobile device (iPad, smart phone, etc.)

Answered: 214 Skipped: 12





## Q12: I own the following mobile device(s) (select all that apply)

Answered: 206 Skipped: 20





# Q13: I use the computer classrooms and labs at EWU

Answered: 207 Skipped: 19





# Q14: Why do you use the computer classrooms and labs? (select all that apply) Answered