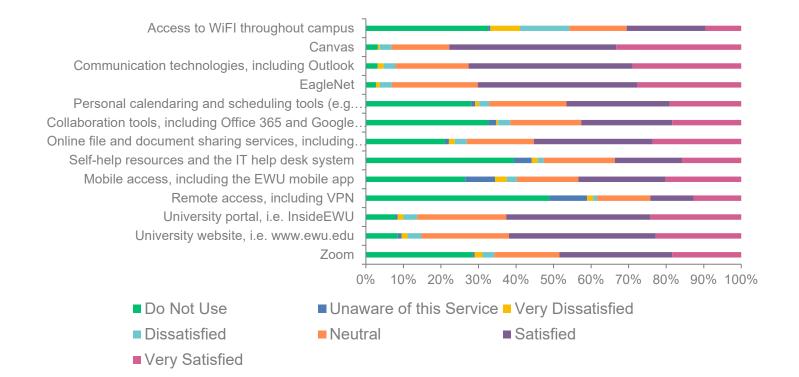

# Q20: Thinking about this past year, rate your experience with the following technologies and services

Answered: 190 Skipped: 36