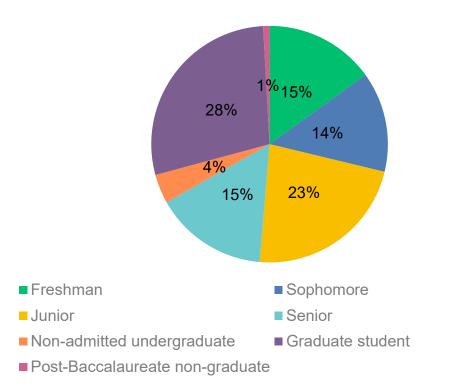

# Student IT Satisfaction Survey 2023



A SurveyMonkey

# Q1: My current class standing is

Answered: 226 Skipped: 0





## Q2: Are you a full-time student?

Answered: 226 Skipped: 0





## Q3: Do you live in a residence hall or on-campus housing?

Answered: 226 Skipped: 0





# Q4: Please indicate your evaluation of the IT services available in oncampus housing Answered: 38 Skipped: 188





# Q5: Please indicate your evaluation of the importance of the IT services in on-campus housing to you

Answered: 37 Skipped: 189



■ Do Not Use ■ Very Unimportant ■ Unimportant ■ Neutral ■ Important ■ Very Important



#### **Q8: I have Internet access at home**

Answered: 38 Skipped: 188





# Q9: I own a personal computer

Answered: 215 Skipped: 11





# Q10: My primary personal computer is

Answered: 203 Skipped: 23





#### Q11: I own a mobile device (iPad, smart phone, etc.)

Answered: 214 Skipped: 12