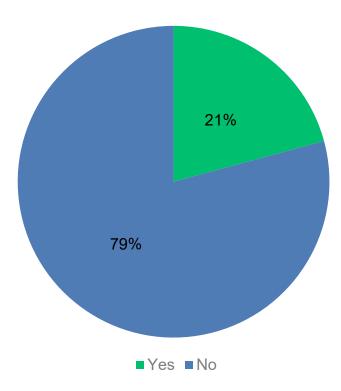

## Q3: Do you live in a residence hall or on-campus housing?

Answered: 226 Skipped: 0