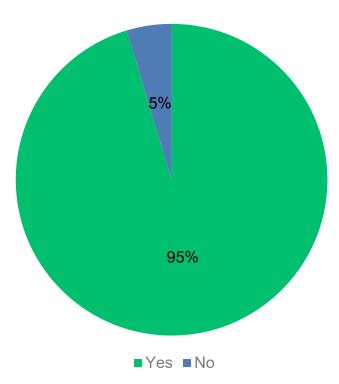

# Student IT Satisfaction Survey 2023



A SurveyMonkey

# Q1: My current class standing is

Answered: 226 Skipped: 0





## Q2: Are you a full-time student?

Answered: 226 Skipped: 0





## Q3: Do you live in a residence hall or on-campus housing?

Answered: 226 Skipped: 0





# Q4: Please indicate your evaluation of the IT services available in oncampus housing Answered: 38 Skipped: 188





# Q5: Please indicate your evaluation of the importance of the IT services in on-campus housing to you

Answered: 37 Skipped: 189



■ Do Not Use ■ Very Unimportant ■ Unimportant ■ Neutral ■ Important ■ Very Important



#### **Q8: I have Internet access at home**

Answered: 38 Skipped: 188





# Q9: I own a personal computer

Answered: 215 Skipped: 11





# Q10: My primary personal computer is

Answered: 203 Skipped: 23





#### Q11: I own a mobile device (iPad, smart phone, etc.)

Answered: 214 Skipped: 12





## Q12: I own the following mobile device(s) (select all that apply)

Answered: 206 Skipped: 20





# Q13: I use the computer classrooms and labs at EWU

Answered: 207 Skipped: 19





# Q14: Why do you use the computer classrooms and labs? (select all that apply) Answered: 72 Skipped: 154





# Q16: I use the virtual lab at EWU

Answered: 207 Skipped: 19





# Q17: Why do you use the virtual lab? (select all that apply)

Answered: 28 Skipped: 198





# Q19: Thinking about this past year, please rate the systems and support for the following activities you've performed or experienced

Answered: 190 Skipped: 36





# Q20: T