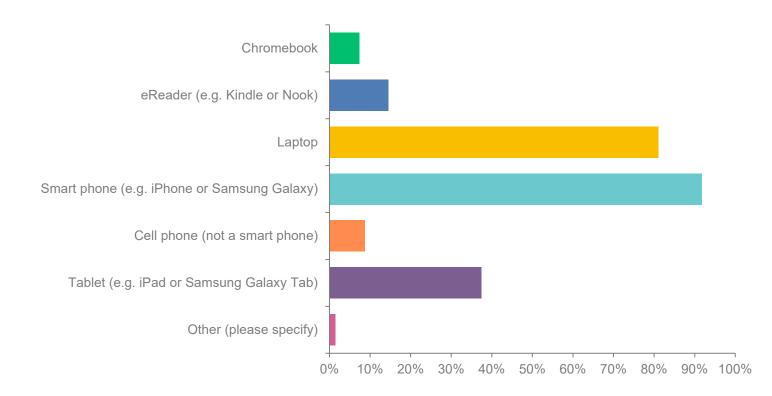

## Q12: I own the following mobile device(s) (select all that apply)

Answered: 206 Skipped: 20