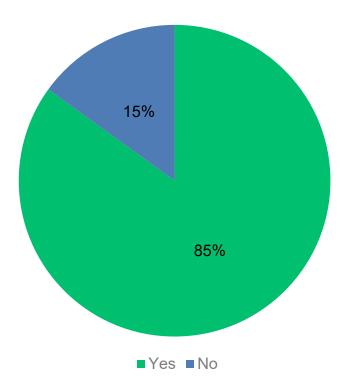

# Student IT Satisfaction Survey 2023



A SurveyMonkey

# Q1: My current class standing is

Answered: 226 Skipped: 0





## Q2: Are you a full-time student?

Answered: 226 Skipped: 0





## Q3: Do you live in a residence hall or on-campus housing?

Answered: 226 Skipped: 0





# Q4: Please indicate your evaluation of the IT services available in oncampus housing Answered: 38 Skipped: 188





# Q5: Please indicate your evaluation of the importance of the IT services in on-campus housing to you

Answered: 37 Skipped: 189



■ Do Not Use ■ Very Unimportant ■ Unimportant ■ Neutral ■ Important ■ Very Important



#### **Q8: I have Internet access at home**

Answered: 38 Skipped: 188





# Q9: I own a personal computer

Answered: 215 Skipped: 11





# Q10: My primary personal computer is

Answered: 203 Skipped: 23





#### Q11: I own a mobile device (iPad, smart phone, etc.)

Answered: 214 Skipped: 12





## Q12: I own the following mobile device(s) (select all that ap