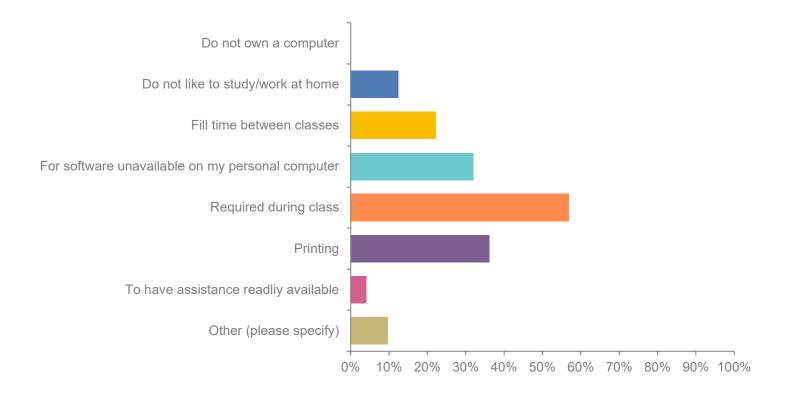

# Q14: Why do you use the computer classrooms and labs? (select all that apply) Answered: 72 Skipped: 154