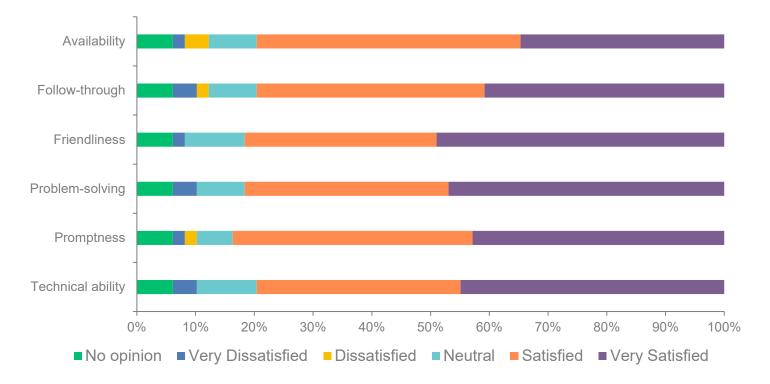

# Q26: Please evaluate each of these characteristics of service provided by the IT Help Desk

Answered: 49 Skipped: 177