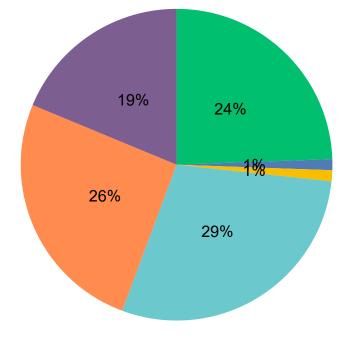

## Q28: Overall, how important are EWU's IT services to you?

Answered: 176 Skipped: 50

■ Do Not Use ■ Very Unimportant ■ Unimportant ■ Neutral ■ Important ■ Very Important