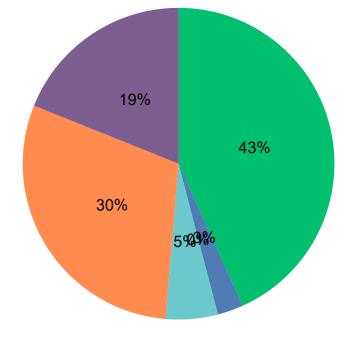

# Q5: Please indicate your evaluation of the importance of the IT services in on-campus housing to you

Answered: 37 Skipped: 189

■ Do Not Use ■ Very Unimportant ■ Unimportant ■ Neutral ■ Important ■ Very Important