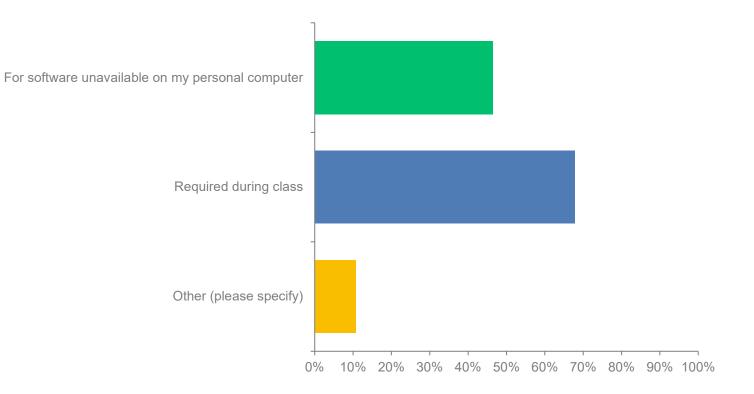

# Q14: Why do you use the computer classrooms and labs? (select all that apply) Answered: 72 Skipped: 154