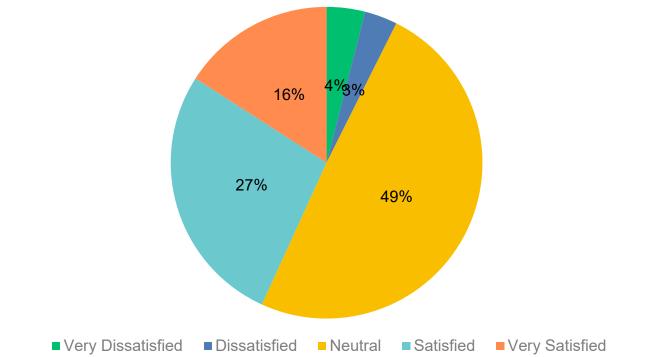

# Q30: How satisfied are you overall with the technology and support services offered by EWU's IT division during the past year?

Answered: 176 Skipped: 50