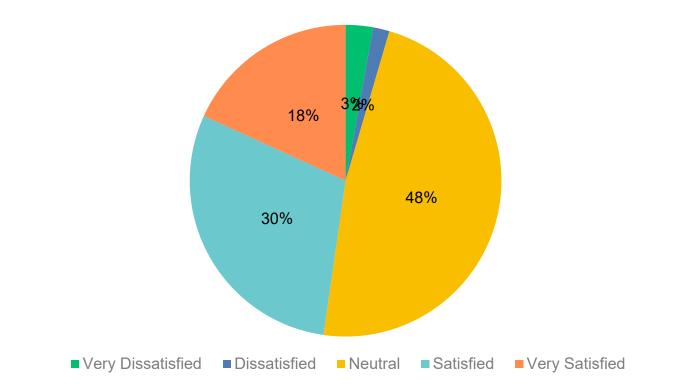

# Q29: How satisfied are you overall with the communication about technology issues and projects from EWU's IT division during the past year?

Answered: 176 Skipped: 50