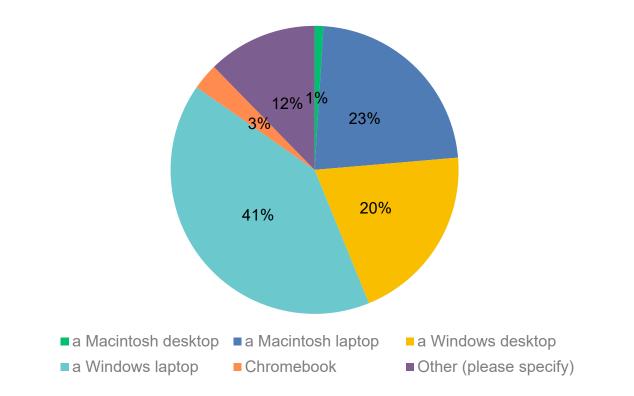

rvey 2023



A SurveyMonkey

# Q1: My current class standing is

Answered: 226 Skipped: 0





## Q2: Are you a full-time student?

Answered: 226 Skipped: 0





## Q3: Do you live in a residence hall or on-campus housing?

Answered: 226 Skipped: 0





# Q4: Please indicate your evaluation of the IT services available in oncampus housing Answered: 38 Skipped: 188





# Q5: Please indicate your evaluation of the importance of the IT services in on-campus housing to you

Answered: 37 Skipped: 189



■ Do Not Use ■ Very Unimportant ■ Unimportant ■ Neutral ■ Important ■ Very Important



#### **Q8: I have Internet access at home**

Answered: 38 Skipped: 188





# Q9: I own a personal computer

Answered: 215 Skipped: 11





# Q10: My primary personal computer is

Answered: 203 Skipped: 23





#### Q11: I own a mobile device (iPad, smart phone, etc.)

Answered: 214 Skipped: 12





## Q12: I own the following mobile device(s) (select all that apply)

Answered: 206 Skipped: 20





# Q13: I use the computer classrooms and labs at EWU

Answered: 207 Skipped: 19





# Q14: Why do you use the computer classrooms and labs? (select all that apply) Answered: 72 Skipped: 154





# Q16: I use the virtual lab at EWU

Answered: 207 Skipped: 19





# Q17: Why do you use the virtual lab? (select all that apply)

Answered: 28 Skipped: 198





# Q19: Thinking about this past year, please rate the systems and support for the following activities you've performed or experienced

Answered: 190 Skipped: 36





# Q20: Thinking about this past year, rate your experience with the following t