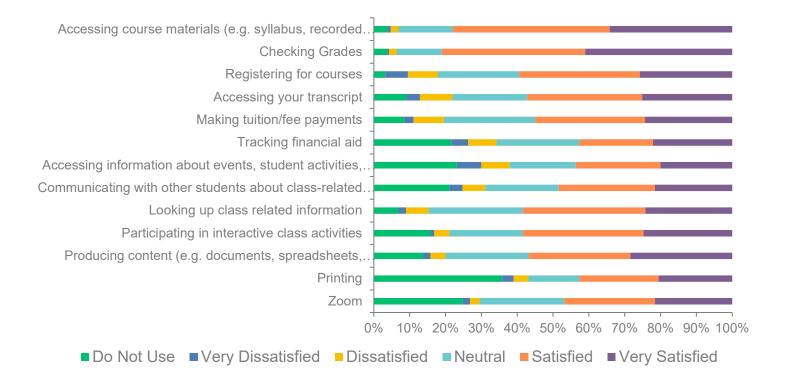

# Q19: Thinking about this past year, please rate the systems and support for the following activities you've performed or experienced

Answered: 190 Skipped: 36