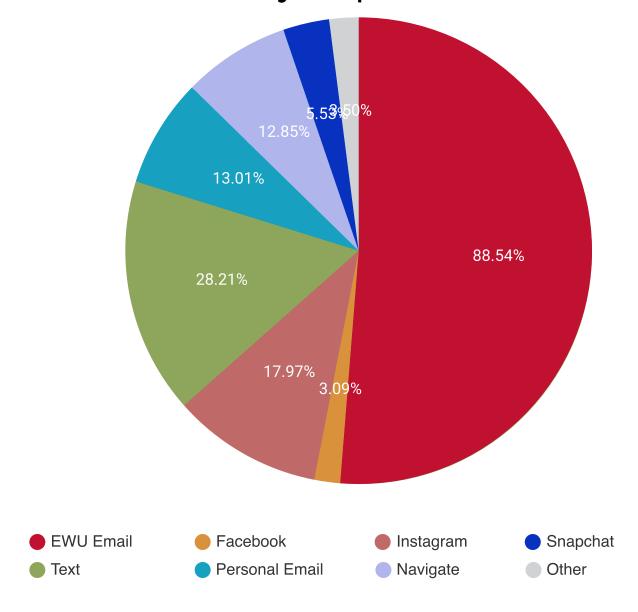

## Question 6: I feel like I am informed about events, decisions and changes occurring on campus.

Question 7: What is your preferred method(s) for receiving information about upcoming events or activities on campus? (Please choose all those your prefer)