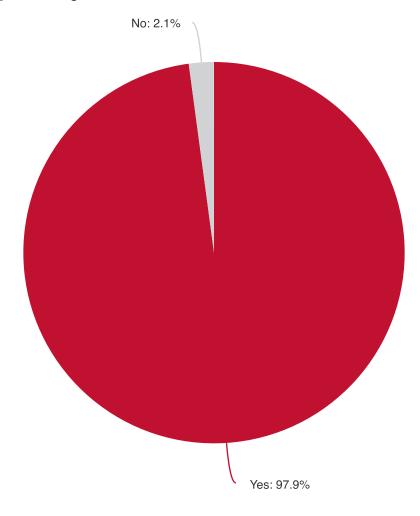

: I feel like EWU FACULTY will help me solve problems, issues or concerns I might have on campus.



## Question 5: I feel like EWU STAFF will help me solve problems, issues or concerns I might have on campus.



## Question 6: I feel like I am informed about events, decisions and changes occurring on campus.



Question 7: What is your preferred method(s) for receiving information about upcoming events or activities on campus? (Please choose all those your prefer)



Question 8: The university is exploring the possibility of an absence policy where students could request and receive short-term excused absences from their classes for issues like illness, family emergencies, bereavement and co-curricular activities, without negative impact to their grades. Would you support such a policy?



# Question 9: Please rate your agreement with the following statement: "At EWU, I feel I am

\_\_\_\_\_'



Question 10: Please rate your satisfaction with EWU's efforts to build a diverse, equitable and inclusive community.



## Question 11: I am satisfied with the quality of education in my classes.



# Question 12: I am satisfied with the availability of courses I need to complete my degree.



#### Question 13: My faculty demonstrate concern for my mental health and emotional wellness.



## Question 14: My faculty demonstrate interest in my career goals.



Question 15: My faculty do a good job addressing insensitive or inappropriate remarks or incidents online or in the classroom.



## Question 16: What keeps you connected to the EWU community?



# Question 17: Would you recomm