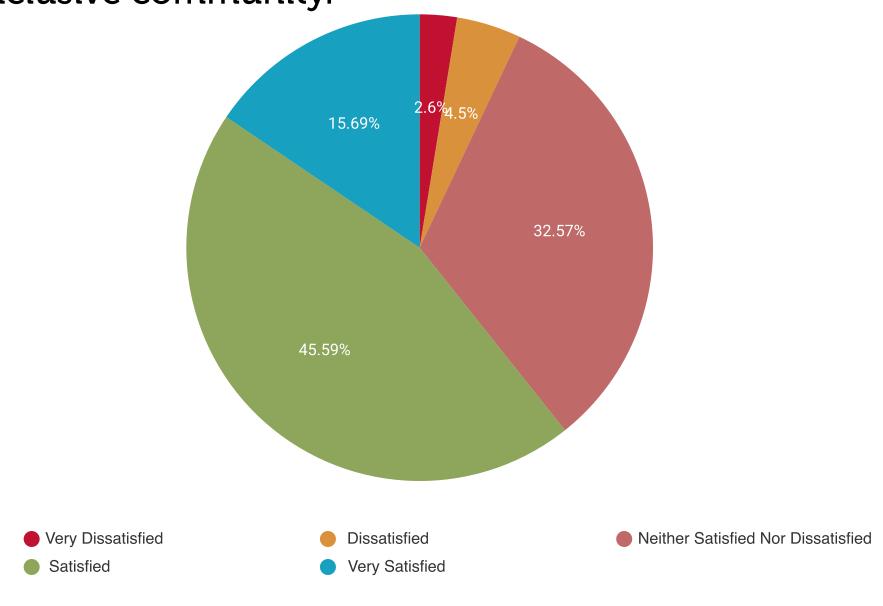

# Question 9: Please rate your agreement with the following statement: "At EWU, I feel I am

\_\_\_\_\_'

Question 10: Please rate your satisfaction with EWU's efforts to build a diverse, equitable and inclusive community.