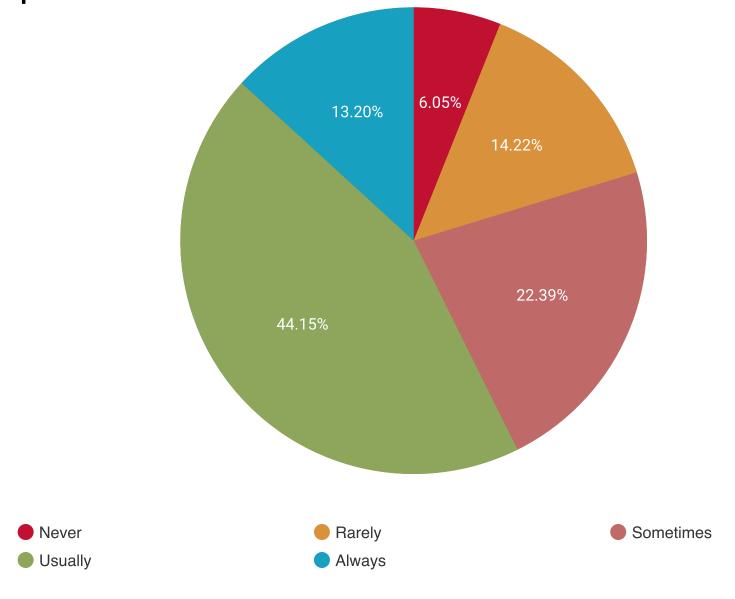

## Question 2: Please rate your satisfaction with the following units:

Question 3: When I have a problem, issue or concern on campus, I know which faculty or staff to talk to for help and assistance.