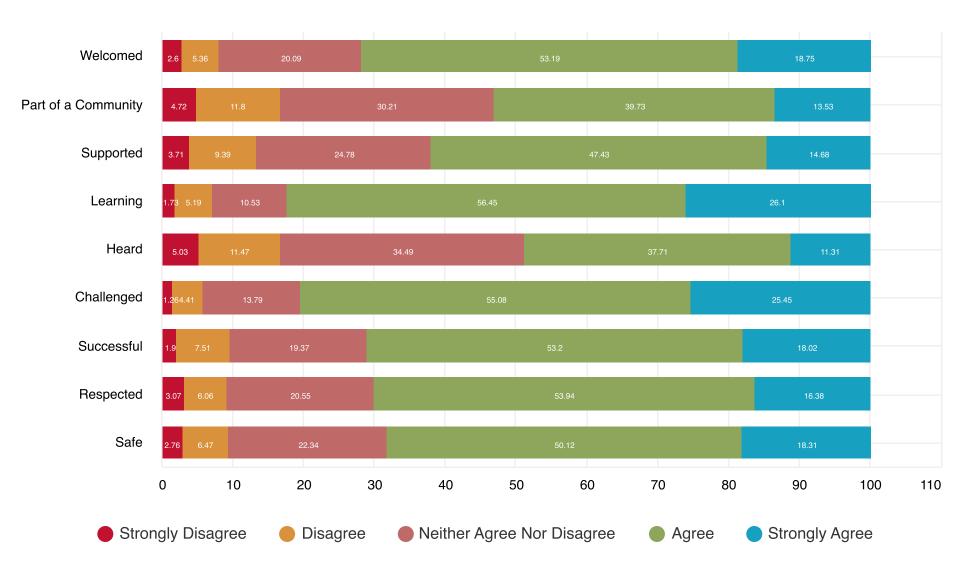

# Question 9: Please rate your agreement with the following statement: "At EWU, I feel I am

\_\_\_\_\_'

Question 10: Please rate your satisfaction with EWU's efforts to build a diverse, equitable and inclusive community.