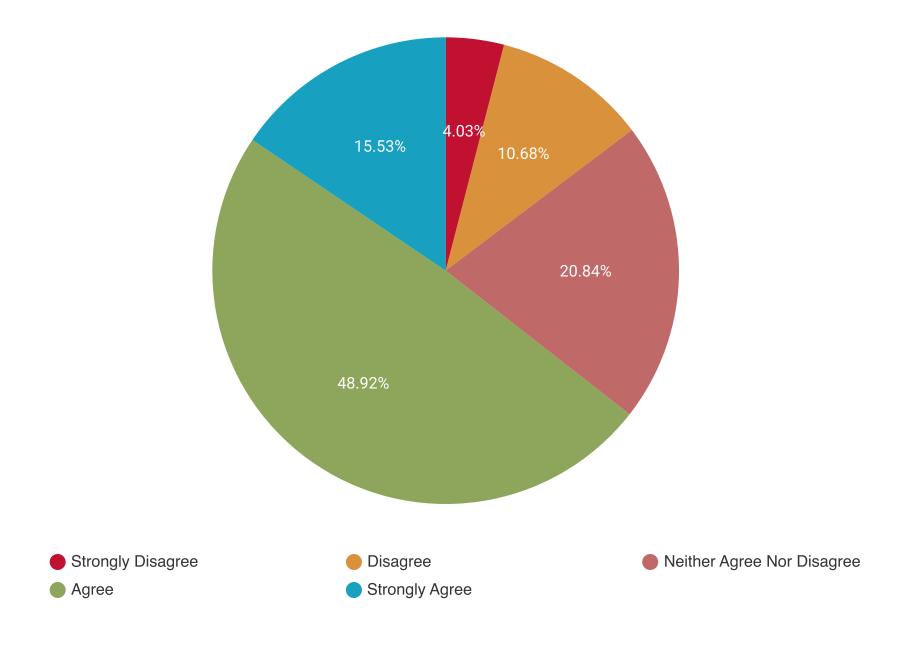

## Question 5: I feel like EWU STAFF will help me solve problems, issues or concerns I might have on campus.