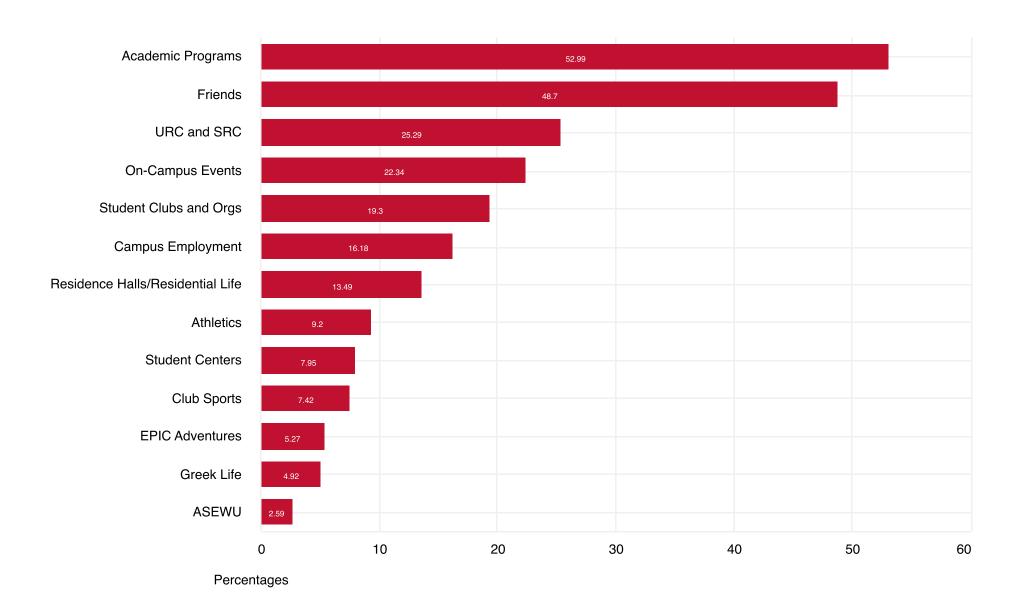

ould you support such a policy?



# Question 9: Please rate your agreement with the following statement: "At EWU, I feel I am

\_\_\_\_\_'



Question 10: Please rate your satisfaction with EWU's efforts to build a diverse, equitable and inclusive community.



## Question 11: I am satisfied with the quality of education in my classes.



# Question 12: I am satisfied with the availability of courses I need to complete my degree.



#### Question 13: My faculty demonstrate concern for my mental health and emotional wellness.



## Question 14: My faculty demonstrate interest in my career goals.



Question 15: My faculty do a good job addressing insensitive or inappropriate remarks or incidents online or in the classroom.



## Question 16: What keeps you connected to the EWU community?



# Question 17: Would you recommend EWU to a friend or family member?