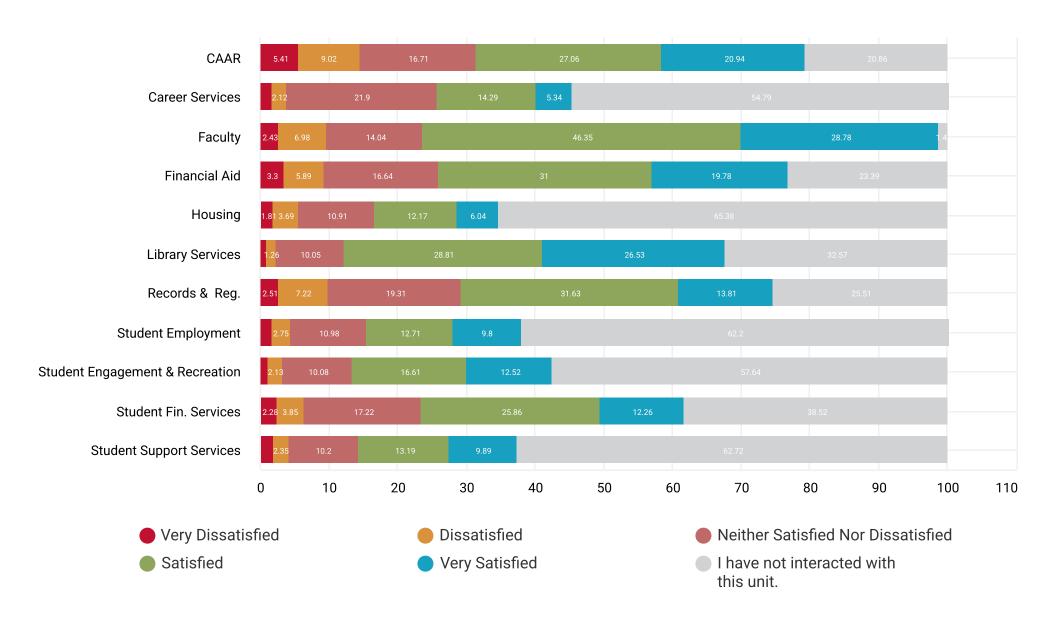

## Question 2: Please rate your satisfaction with the following units:

Question 3: When I have a problem, issue or concern on campus, I know which faculty or staff to talk to for help and assistance.