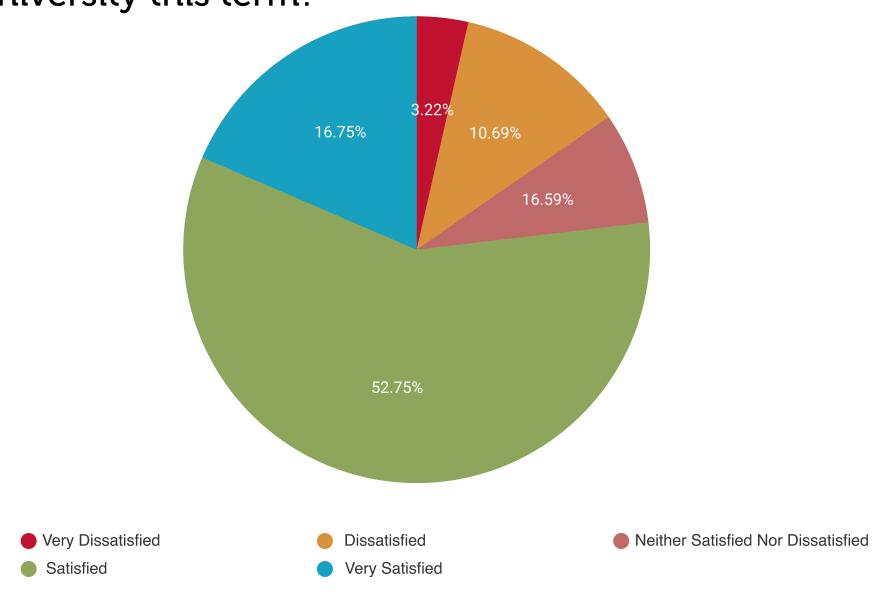

Question 1: Overall, are you satisfied or dissatisfied with your experiences at Eastern Washington University this term?