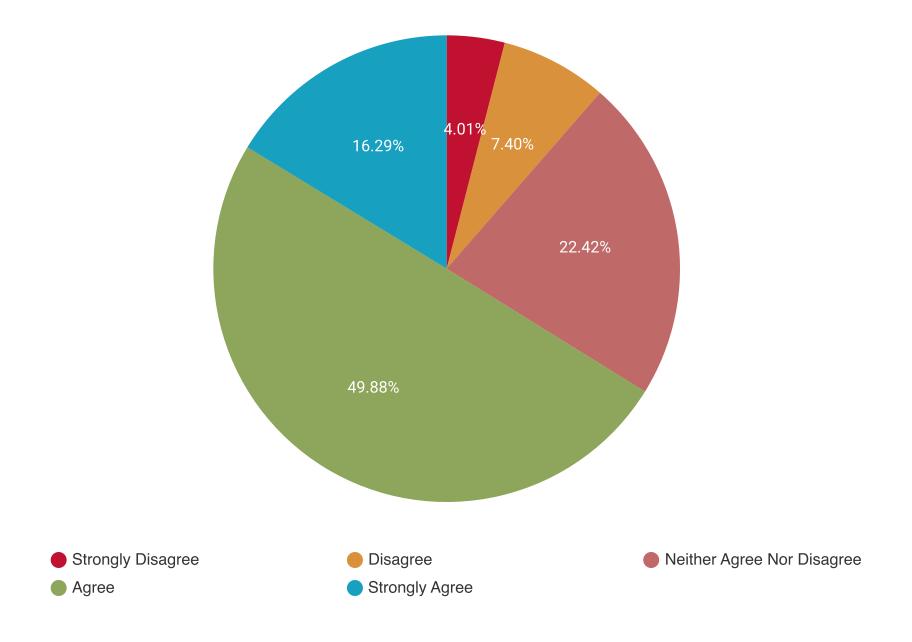

#### Question 4: I feel like EWU FACULTY will help me solve problems, issues or concerns I might have on campus.