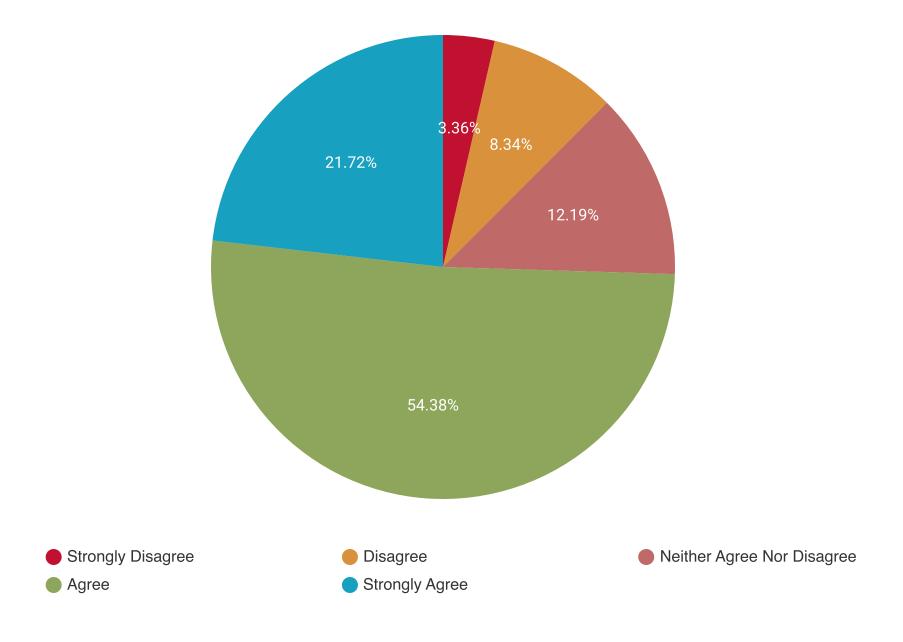

#### Question 4: I feel like EWU FACULTY will help me solve problems, issues or concerns I might have on campus.