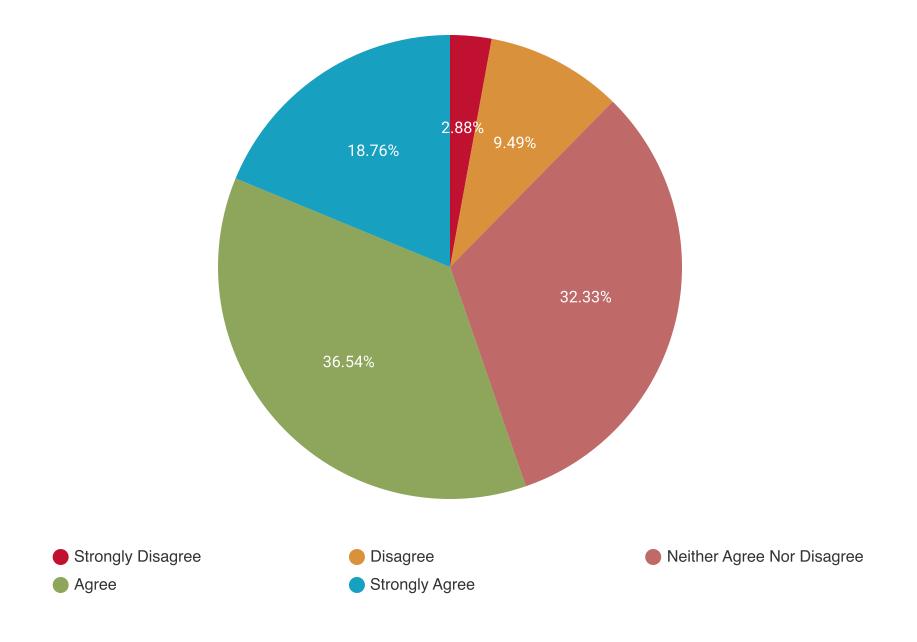

## Question 5: I feel like EWU STAFF will help me solve problems, issues or concerns I might have on campus.