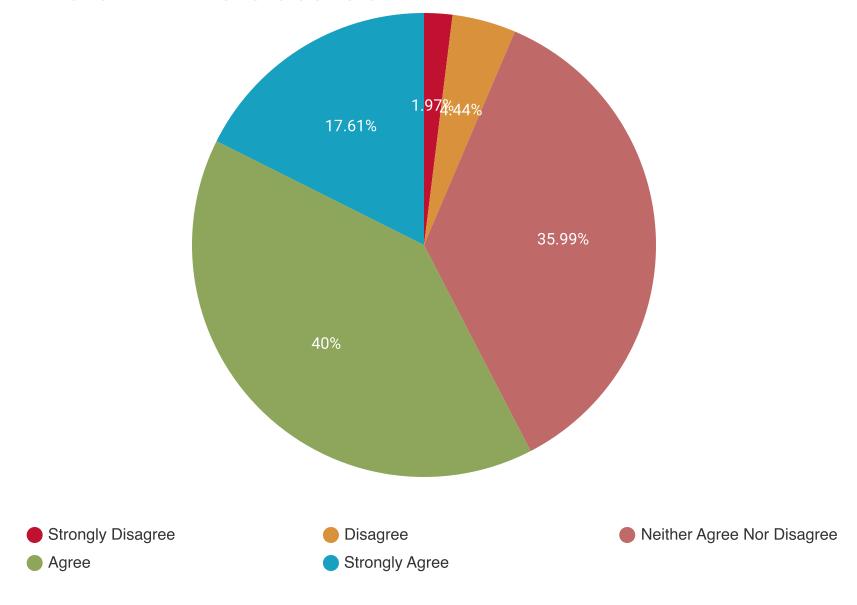

# Question 12: I am satisfied with the availability of courses I need to complete my degree.