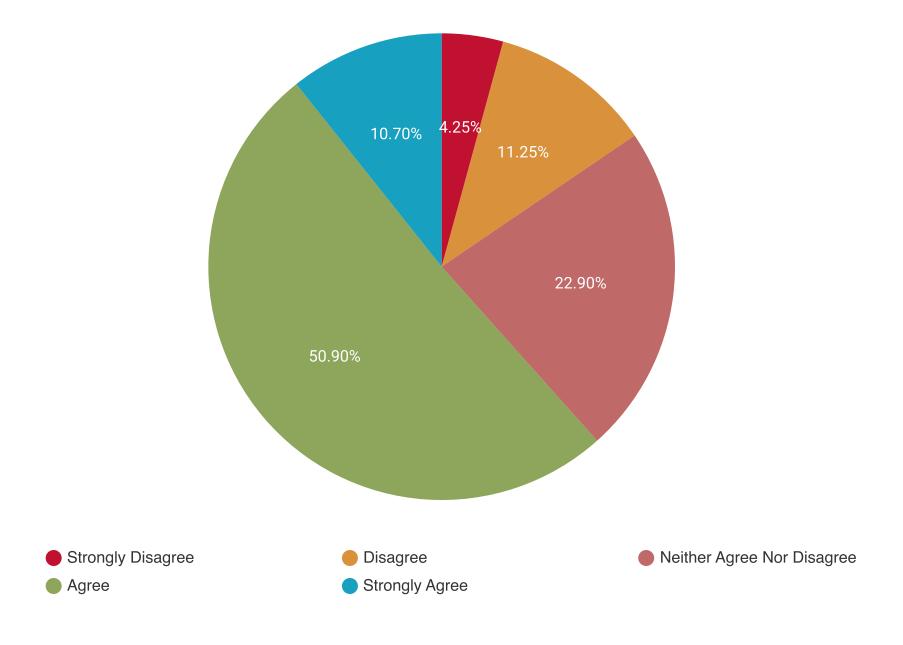

#### Question 13: My faculty demonstrate concern for my mental health and emotional wellness.