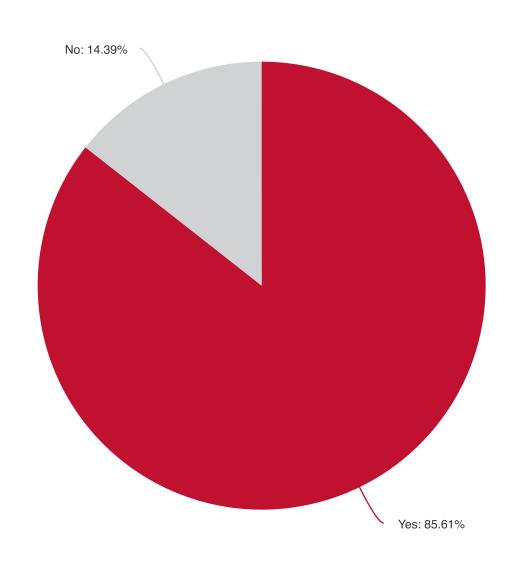

Question 8: The university is exploring the possibility of an absence policy where students could request and receive short-term excused absences from their classes for issues like illness, family emergencies, bereavement and co-curricular activities, without negative impact to their grades. Would you support such a policy?