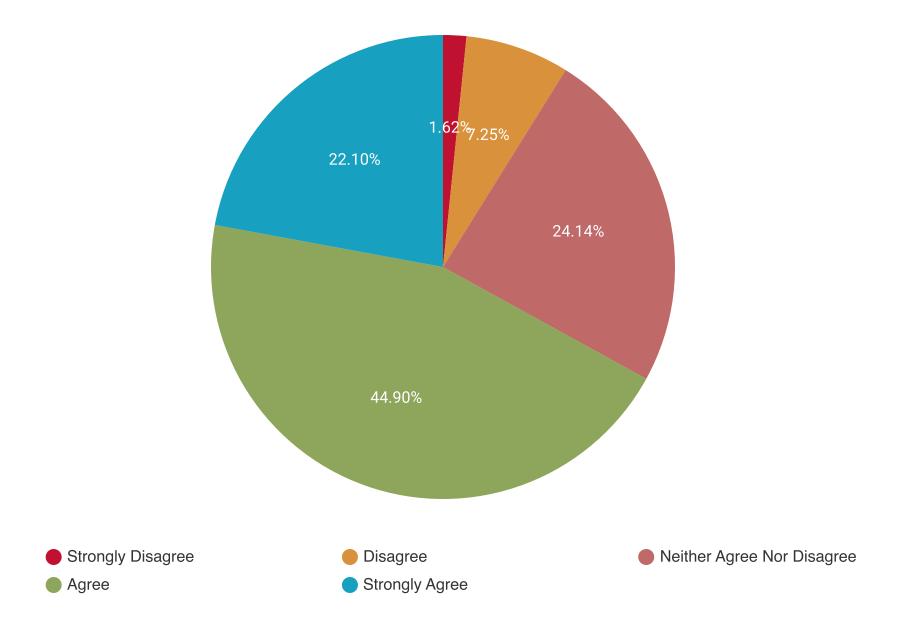

request and receive short-term excused absences from their classes for issues like illness, family emergencies, bereavement and co-curricular activities, without negative impact to their grades. Would you support such a policy?



# Question 9: Please rate your agreement with the following statement: "At EWU, I feel I am

\_\_\_\_\_'



Question 10: Please rate your satisfaction with EWU's efforts to build a diverse, equitable and inclusive community.



## Question 11: I am satisfied with the quality of education in my classes.



# Question 12: I am satisfied with the availability of courses I need to complete my degree.



#### Question 13: My faculty demonstrate concern for my mental health and emotional wellness.



## Question 14: My faculty demonstrate interest in my career goals.



Question 15: My faculty do a good job addressing insensitive or inappropriate remarks or incidents online or in the classroom.



## Question 16: What keeps you connected to the EWU community?



# Question 17: Would you recommend EWU to a friend or family member?