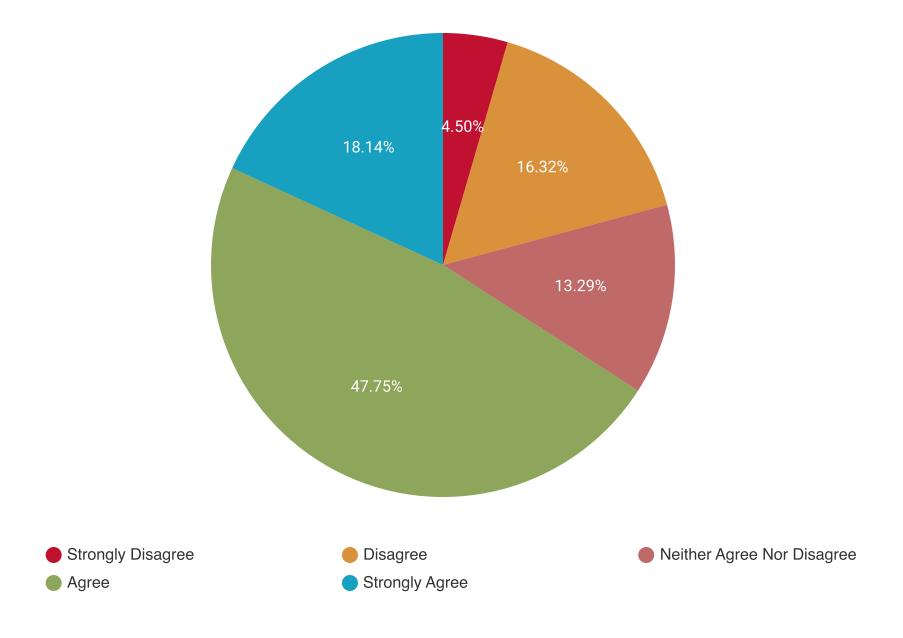

## Question 5: I feel like EWU STAFF will help me solve problems, issues or concerns I might have on campus.